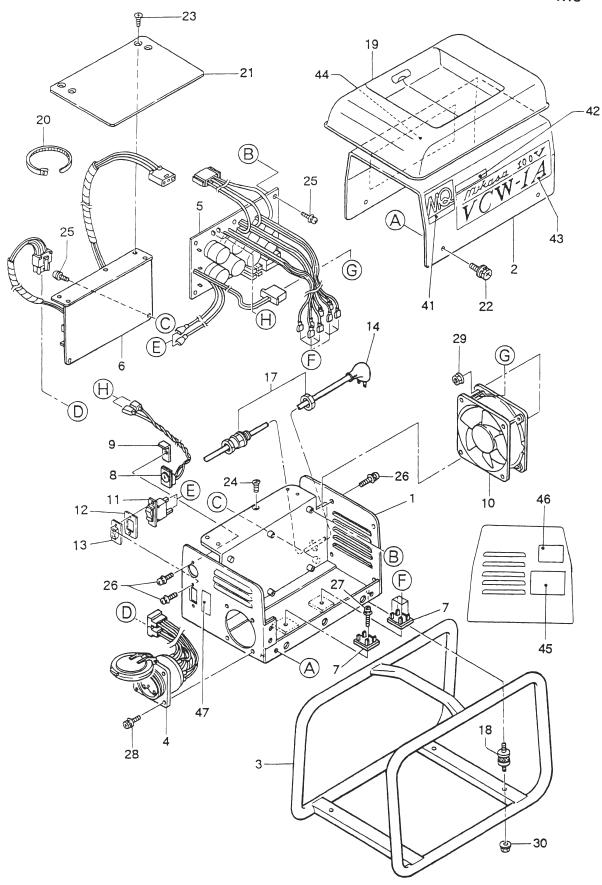

| 45       | 9202-06520               | DECAL, SPEC/VC-2B 120V                  | 1             | OX      | !!920   |              |
| 46       | 9202-02950               | DECAL, SERIAL NO. (VC, VCW)             | 1             | <i></i> |         |              |
| 47       | 9202-04270               | DECAL, SWITCH ON-OFF                    | 1             |         |         |              |
|          |                          |                                         |               |         |         |              |
|          |                          |                                         |               |         |         |              |
|          |                          |                                         |               |         |         |              |



\*\* 1HC \*\*

| REF NO. | PART NO.   | PART NAME                   | Q'T |         | MK2 | REMARKS |
|---------|------------|-----------------------------|-----|---------|-----|---------|
| 1       | 1721-12030 | BODY /VCW-1A                |     | 1       |     |         |
| 2       | 1722-12040 | COVER /VC-1A (200V)         |     | 1       |     |         |
| 3       | 1721-11960 | FRAME /VC-1A(200V), 2B      |     | 1       |     |         |
| 4       | 1720-30200 | PLUG RECEPTACLE FD-7 /VCW   |     | 1       |     |         |
| 5       | 1720-30340 | CONTROL PLATE (1) /VCW-1A   |     | 1       |     |         |
| 6       | 1720-30370 | CONTROL PLATE(2)/120V/MQ    |     | 1       |     | 120V    |
| 7       | 1720-30360 | DIODE STUFF /VCW-1A         |     | 2       |     |         |