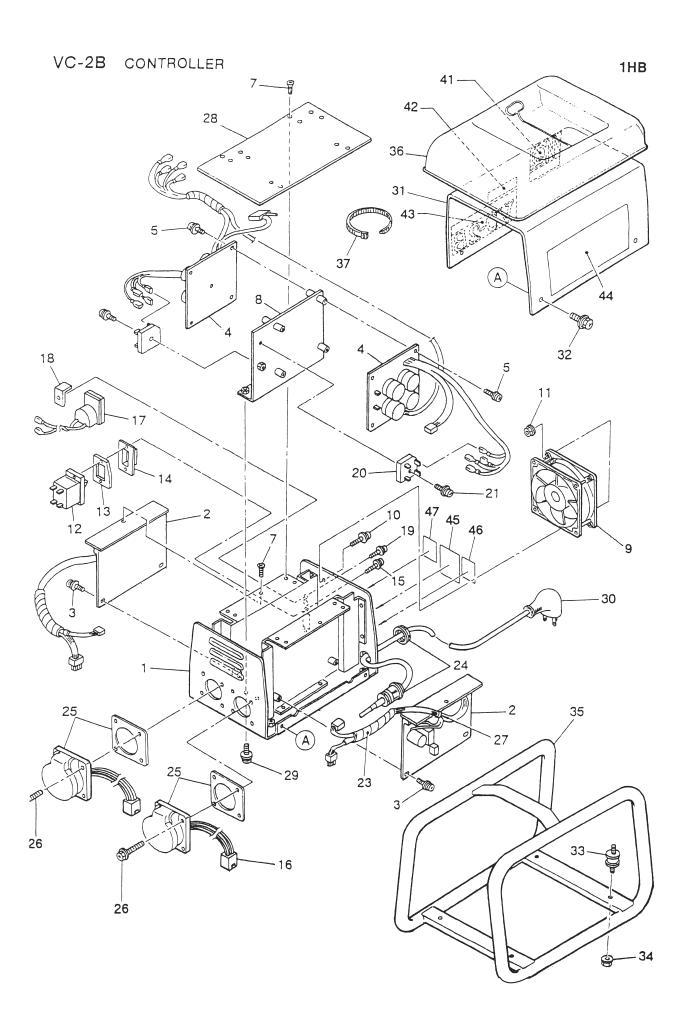

|       |   |     |         |
|         |            |                             |       |   |     |         |
|         |            |                             |       |   |     |         |
|         |            |                             |       |   |     |         |
|         |            |                             |       |   |     |         |
|         |            |                             |       |   |     |         |
|         |            |                             |       |   |     |         |
|         |            |                             |       |   |     |         |
|         |            |                             |       |   |     |         |
|         | I          |                             | 1     |   | 1   | I       |



### CONTROLLER \*\* 1HB \*\*

| REF NO.  | PART NO.                 | PART NAME                               | Q' TY         |         | MK2     | REMARKS      |
|----------|--------------------------|-----------------------------------------|---------------|---------|---------|--------------|
| 1        | 1711-11950               | BODY /VC-2B                             | 1             | WIITE   | 111122  | REMINIC      |
| 2        | 1711 11930               | CONTROL PLATE (2) /1A, 2B               | 9             |         | SX      |              |
|          | 0916-03006               | SCREW 3X6 SW, PW                        | 1             |         | OΛ      |              |
|          | 1710-30200               | CONTROL PLATE (1) /VC-2B                | 1             |