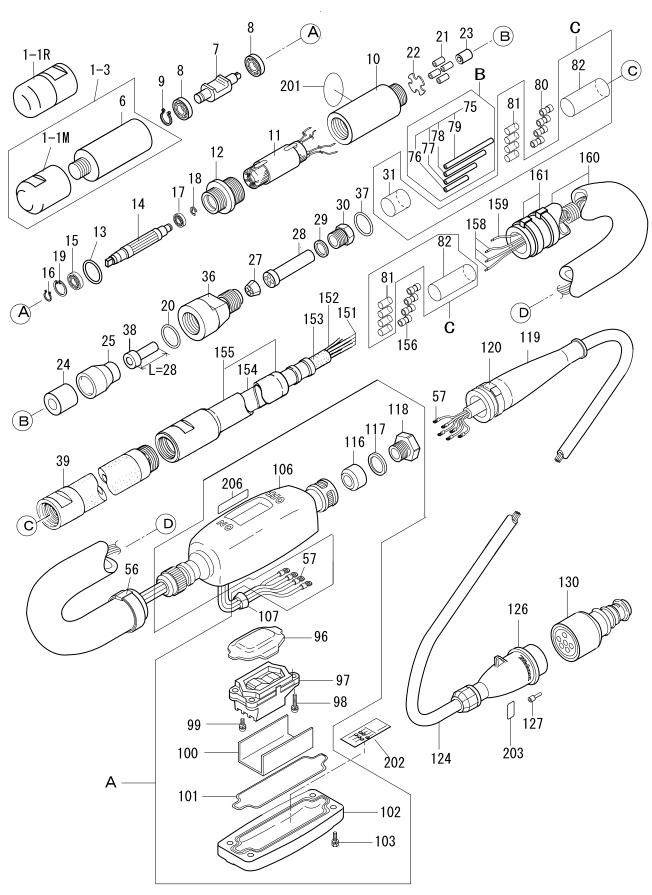

! PD : Supplied as unit product.

SS: Not available after stock run out.

(The contents of this parts catalog are subject to change without notice.)

CONCREETE VIBRATOR \*\* 1JN \*\*

| CONCH | <u>REETE VIBRATOR</u> |                                          |      |                                                  | ** 1JN        | **          |
|-------|-----------------------|------------------------------------------|------|--------------------------------------------------|---------------|-------------|
| NO.   | PART/NO.              | PART NAME                                | Q'TY | MK                                               | MK2           | REMARKS     |
| Α     | 1519-10011            | SWITCH BOX AY /VH-B                      | 1    |                                                  |               |             |
| 1-1M  | 1114-50190            | HEAD CAP /FX-30.30A                      | 1    |                                                  |               |             |
| 1-1R  | 1114-57150            | RUBBER HEAD CAP ( D32 )                  | i    |                                                  |               |             |
| 6     | 1514-48330            | HEAD CASE /FX-30A,VH                     | i    |                                                  |               |             |
|       | 1114-36520            |                                          | li   |                                                  |               |             |
| 7     |                       | ECCENTRIC ROTATOR /FX-30                 |      |                                                  |               |             |
| 8     | 0425-06000            | BEARING 6000ZZSG                         | 2    |                                                  |               |             |
| 9     | 0802-00100            | STOP RING S-10                           | 1    |                                                  |               |             |
| 10    | 1213-26950            | MOTOR CASE /VH-32                        | 1    |                                                  |               |             |
| 11    | 0503-00240            | O-RING S-24                              | 2    |                                                  |               |             |
| 12    | 1510-30180            | STATOR /VH-32A                           | 1    |                                                  |               |             |
| 13    | 1514-48310            | BEARING HOLDER VH-32A                    | 1    |                                                  |               |             |
| 14    | 0425-00608            | BEARING 608ZZSG                          | 1    |                                                  |               |             |
| 15    | 0803-00060            | STOP RING E-6                            | 1    |                                                  |               |             |
| 16    | 0801-00220            | STOP RING R-22                           | 1    |                                                  |               |             |
| 17    | 0423-00126            | BEARING MR126ZZ/MC3                      | 1    |                                                  |               |             |
| 18    | 0803-00050            | STOP RING E-5                            | 1    |                                                  |               |             |
|       |                       |                                          |      |                                                  |               |             |
| 19    | 1510-30170            | ROTOR /VH-32A                            | 1    |                                                  |               |             |
| 20    | 1214-37630            | SEAT 23D-1T /VH-32                       | 1    |                                                  |               |             |
| 21    | 1114-25560            | TUBE 3.2X4.2X40L                         | 4    |                                                  |               |             |
| 22    | 1214-37650            | CORD HOLDER 10-19-45L/VH                 | 1    |                                                  |               |             |
| 23    | 1114-48350            | GUIDE HOLDER /FX-30A,VH                  | 1    |                                                  |               |             |
| 24    | 1514-57480            | CORD BUSH / VH ,D15-2.7                  | 1    | Ī                                                |               |             |
| 25    | 1114-57100            | CORD PROTECTOR(LEAD)FX40B                | 1    |                                                  |               |             |
| 26    | 1214-37551            | SLIP WASHER /VH                          | 1    | Ī                                                |               |             |
| 27    | 0502-00200            | O-RING P-20                              | li   | 1                                                |               |             |
| 28    | 1114-48340            | NUT,CORD PROTECTOR /FX-A                 | 1    | <del>                                     </del> | SS!1114-61350 |             |
| 29    | 9590-27029            | CONTRACTION TUBE/D14-1M                  |      | Ī                                                | 01000         | M UNIT SALE |
|       |                       |                                          | -    |                                                  | INC           | M UNIT SALE |
| 29    | 9590-27022            | CONTRACTION TUBE/D14-35                  | 1    |                                                  | !NS           |             |
| 36    | 1214-37660            | HOSE COUPLING /VH-32                     | 1    |                                                  |               |             |
| 37    | 1214-37690            | HOSE CLAMP 35D-50L /VH-32                | 1    |                                                  |               |             |
| 38    | 1114-48390            | TUBE 7D-10D-46L                          | 1    |                                                  |               |             |
| 45    | 9590-26729            | RUBBER TUBE / D3.5-1M                    | 1    |                                                  |               | M UNIT SALE |
| 46    | 9590-26727            | RUBBER TUBE / D3.5-130                   | 1    |                                                  | !NS           |             |
| 47    | 9590-26721            | RUBBER TUBE / D3.5-180                   | 1    |                                                  | !NS           |             |
| 48    | 9590-26722            | RUBBER TUBE / D3.5-230                   | 1    |                                                  | !NS           |             |
| 49    | 9590-26723            | RUBBER TUBE / D3.5-280                   | 1    |                                                  | !NS           |             |
| 50    | 1210-10030            | TERMINAL SLEEVE TMDB-2                   | 4    |                                                  |               |             |
| 51    | 9590-26529            | CONTRACTION TUBE / D6-1M                 | 1    |                                                  |               | M UNIT SALE |
|       |                       |                                          |      |                                                  | INIO          | M UNIT SALE |
| 51-1  | 9590-26521            | CONTRACTION TUBE / D6-60                 | 4    |                                                  | !NS           |             |
| 52    | 9590-27029            | CONTRACTION TUBE/D14-1M                  | 1    |                                                  |               | M UNIT SALE |
| 52    | 9590-27023            | CONTRACTION TUBE /D14-230                | 1    |                                                  | !NS           |             |
| 56    | 1210-10220            | CLAMP JS 202                             | 1    |                                                  |               |             |
| 57    | 1210-10280            | TERMINAL V2-M4                           | 10   |                                                  |               |             |
| 61    | 9590-31210            | LEAD CORD 1.25 UNIT/METER                | 1    |                                                  |               | 4M,6M       |
| 62    | 9590-31110            | LEAD CORD 1.25 UNIT/METER                | 3    | 1                                                |               | 4M,6M       |
| 63    | 9590-23410            | RUBBER TUBE 30 UNIT/METER                | 1    |                                                  | SX            | 4M,6M       |
| 96    | 1210-10160            | PUSH COVER /VH                           | li   | 1                                                |               | ,           |
| 97    | 1210-10170            | SWITCH AY /VH                            | i    |                                                  |               |             |
| 98    | 0916-05025            | SCREW 5X25 SW.PW                         | 4    | 1                                                |               |             |
|       |                       |                                          |      |                                                  |               |             |
| 99    | 0940-10034            | SCREW 4X8 SW (SUS)                       | 6    | <del>                                     </del> |               |             |
| 100   | 1114-37890            | INSULATING PAPER                         | 1    |                                                  |               |             |
| 101   | 1114-49120            | SEAL RING /FX-A                          | 1    | Ī                                                |               |             |
| 102   | 1112-13700            | COVER, SWITCH BOX /FX-A                  | 1    | Ī                                                |               |             |
| 103   | 0022-00620            | BOLT 6X20 SW                             | 4    | Ī                                                |               |             |
| 106   | 1112-13680            | SWITCH BOX /FX-A                         | 1    | L                                                |               |             |
| 107   | 1514-57490            | CODE BUSH / TAPER /SW.BOX                | 1    |                                                  |               |             |
| 116   | 1210-10251            | PRESSURE RUBBER, SW.BOX                  | 1    | Ī                                                |               |             |
| 117   | 1114-35810            | SLIPWASHER 16-24-1T                      | 2    |                                                  |               |             |
| 118   | 1114-37760            | NUT,(16D) SWITCH BOX                     | 1    | Ī                                                |               |             |
| 119   | 1113-35850            | CORD PROTECTOR,SW.BOX/FX                 |      | Ī                                                |               |             |
|       |                       |                                          | 1    | 1                                                |               |             |
| 120   | 1220-10060            | CLAMP JS 245                             |      |                                                  |               | 1514        |
| 124   | 1210-10050            | CABTYRE CORD 1.25-6C-U/M                 | 1    | Ī                                                |               | 15M         |
| 126   | 1513-29660            | PLUG, MALE 6(P) /VH                      | 1    |                                                  |               |             |
| 126A  | 1510-30060            | PIN, PLUG /VH                            | 6    | Ī                                                |               |             |
| 127   | 1510-30020            | TERMINAL TC-1.25                         | 6    | <u></u>                                          |               |             |
| 130   | 1210-10290            | PLUG, FEMALE 6-1.25 /VH                  | 1    |                                                  |               |             |
| 201   | 9201-00600            | DECAL, M-MARK 54D                        | 1    |                                                  |               |             |
| 202   | 9201-10350            | DECAL ,SERIAL NO./ VH-B                  | 1    | Ī                                                |               |             |
| 203   | 9201-06390            | DECAL, CIRCUIT                           | 1    |                                                  |               |             |
| 206   | 9202-10190            | DECAL, GIRGOTT DECAL,EMC-LICENSE / VH,VC | i    | 1                                                |               | TAIWAN      |
| 200   | 3202-10130            | IDLOAL,LING LIGHNOE / VII,VO             |      | 1                                                | <u>i</u>      | IVIMAIN     |