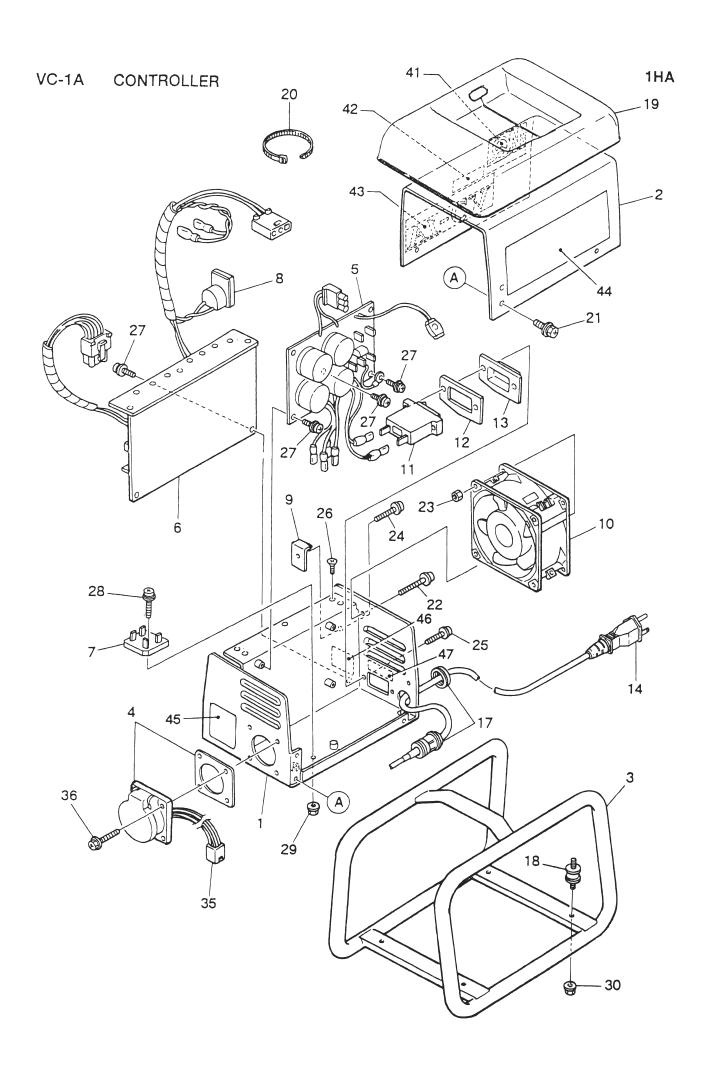

#### VC-TYPE CONTROLLER

| MODEL     | Dimensions  | Input        | Current | Input | Cycle | Output     | Current | Cycle | Numbers of  |
|-----------|-------------|--------------|---------|-------|-------|------------|---------|-------|-------------|
|           | LxWxH(mm)   | Primary      | (A)     | (KVA) | (hz)  | Primary    | (KVA)   | (hz)  | receptacles |
|           | weight(kg)  | voltage(V)   |         |       |       | Voltage(V) |         |       |             |
| VC-1A     | 300x221x220 | 80~120V      | 10      | 1.0   | 50/60 | 58         | 0.7     | 400   | 1           |
|           | 4.6kg       | single phase |         |       |       |            |         |       |             |
| VC-2B     | 378x279x244 | 80~120V      | 20      | 2.0   | 50/60 | 58         | 1.4     | 400   | 2           |
|           | 12.5kg      | single phase |         |       |       |            |         |       |             |
| VCW-1A    | 380x275x240 | 80~120V      | 20      | 2.0   | 50/60 | 58         | 1.3     | 360   | 1           |
|           |             | single phase |         |       |       |            |         |       |             |
| VC− 1A II | 378x279x244 | 200~240V     | 5/4.6   | 1.0   | 50/60 | 58         | 0.7     | 400   | 1           |
|           | 7.9kg       | single phase |         |       |       |            |         |       |             |