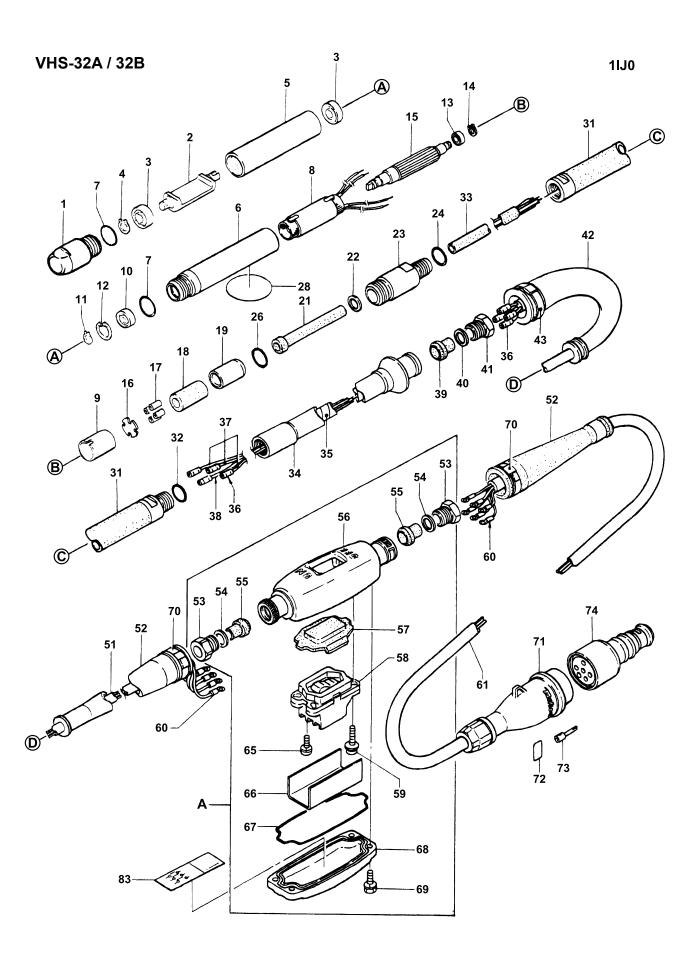

## VHS/VHB-TYPE

| MODEL   | Head Dimensions | Pipe   | Cable  | Voltage | Cycle | Current | Amplitude | v.p.m. | Weight |
|---------|-----------------|--------|--------|---------|-------|---------|-----------|--------|--------|
|         | dia x L(mm)     | length | length | (V)     | (hz)  | (A)     | (mm)      |        | (kg)   |
|         |                 | (m)    | (m)    |         |       |         |           |        |        |
| VHS-32B | 32 x 355        | 2.59   | 15     | 58      | 400   | 3.0     | 1.7       | 12,000 | 11.0   |
| VHS-42B | 43 x 327        | 3.34   | 15     | 58      | 400   | 5.0     | 2.0       | 12,000 | 16.0   |
| VHB-32B | 32 x 355        | 1.69   | 15     | 58      | 400   | 3.0     | 1.7       | 12,000 | 11.0   |
| VHB-42B | 43 x 327        | 1.72   | 15     | 58      | 400   | 5.0     | 2.0       | 12,000 | 16.0   |