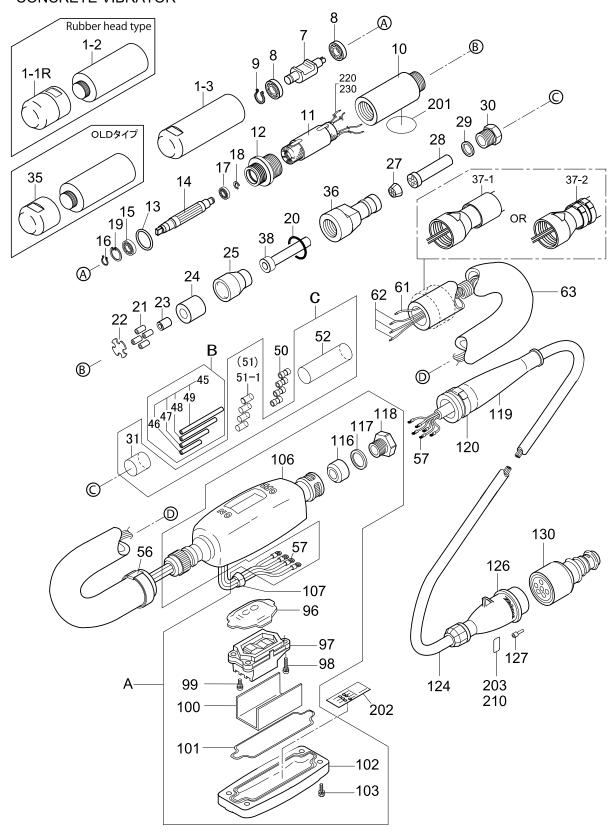

#### PARTS REMARK INDEX

#### How to read the marks and remarks used in this parts book.

Section 1: Explanation of Code Use In "MRK" Column

OO: Interchangeable between the new part and the old one.

XX: Not Interchangeable between new and old.

! PD : Supplied as unit product.

SS: Not available after stock run out.

(The contents of this parts catalog are subject to change without notice.)

CONCREETE VIBRATOR \*\* 1JN \*\*

| CONCH | <u>REETE VIBRATOR</u> |                                          |      |                                                  | ** 1JN        | **          |
|-------|-----------------------|------------------------------------------|------|--------------------------------------------------|---------------|-------------|
| NO.   | PART/NO.              | PART NAME                                | Q'TY | MK                                               | MK2           | REMARKS     |
| Α     | 1519-10011            | SWITCH BOX AY /VH-B                      | 1    |                                                  |               |             |
| 1-1M  | 1114-50190            | HEAD CAP /FX-30.30A                      | 1    |                                                  |               |             |
| 1-1R  | 1114-57150            | RUBBER HEAD CAP ( D32 )                  | i    |                                                  |               |             |
| 6     | 1514-48330            | HEAD CASE /FX-30A,VH                     | i    |                                                  |               |             |
|       | 1114-36520            |                                          | li   |                                                  |               |             |
| 7     |                       | ECCENTRIC ROTATOR /FX-30                 |      |                                                  |               |             |
| 8     | 0425-06000            | BEARING 6000ZZSG                         | 2    |                                                  |               |             |
| 9     | 0802-00100            | STOP RING S-10                           | 1    |                                                  |               |             |
| 10    | 1213-26950            | MOTOR CASE /VH-32                        | 1    |                                                  |               |             |
| 11    | 0503-00240            | O-RING S-24                              | 2    |                                                  |               |             |
| 12    | 1510-30180            | STATOR /VH-32A                           | 1    |                                                  |               |             |
| 13    | 1514-48310            | BEARING HOLDER VH-32A                    | 1    |                                                  |               |             |
| 14    | 0425-00608            | BEARING 608ZZSG                          | 1    |                                                  |               |             |
| 15    | 0803-00060            | STOP RING E-6                            | 1    |                                                  |               |             |
| 16    | 0801-00220            | STOP RING R-22                           | 1    |                                                  |               |             |
| 17    | 0423-00126            | BEARING MR126ZZ/MC3                      | 1    |                                                  |               |             |
| 18    | 0803-00050            | STOP RING E-5                            | 1    |                                                  |               |             |
|       |                       |                                          |      |                                                  |               |             |
| 19    | 1510-30170            | ROTOR /VH-32A                            | 1    |                                                  |               |             |
| 20    | 1214-37630            | SEAT 23D-1T /VH-32                       | 1    |                                                  |               |             |
| 21    | 1114-25560            | TUBE 3.2X4.2X40L                         | 4    |                                                  |               |             |
| 22    | 1214-37650            | CORD HOLDER 10-19-45L/VH                 | 1    |                                                  |               |             |
| 23    | 1114-48350            | GUIDE HOLDER /FX-30A,VH                  | 1    |                                                  |               |             |
| 24    | 1514-57480            | CORD BUSH / VH ,D15-2.7                  | 1    | Ī                                                |               |             |
| 25    | 1114-57100            | CORD PROTECTOR(LEAD)FX40B                | 1    |                                                  |               |             |
| 26    | 1214-37551            | SLIP WASHER /VH                          | 1    | Ī                                                |               |             |
| 27    | 0502-00200            | O-RING P-20                              | li   | 1                                                |               |             |
| 28    | 1114-48340            | NUT,CORD PROTECTOR /FX-A                 | 1    | <del>                                     </del> | SS!1114-61350 |             |
| 29    | 9590-27029            | CONTRACTION TUBE/D14-1M                  |      | Ī                                                | 01000         | M UNIT SALE |
|       |                       |                                          | -    |                                                  | INC           | M UNIT SALE |
| 29    | 9590-27022            | CONTRACTION TUBE/D14-35                  | 1    |                                                  | !NS           |             |
| 36    | 1214-37660            | HOSE COUPLING /VH-32                     | 1    |                                                  |               |             |
| 37    | 1214-37690            | HOSE CLAMP 35D-50L /VH-32                | 1    |                                                  |               |             |
| 38    | 1114-48390            | TUBE 7D-10D-46L                          | 1    |                                                  |               |             |
| 45    | 9590-26729            | RUBBER TUBE / D3.5-1M                    | 1    |                                                  |               | M UNIT SALE |
| 46    | 9590-26727            | RUBBER TUBE / D3.5-130                   | 1    |                                                  | !NS           |             |
| 47    | 9590-26721            | RUBBER TUBE / D3.5-180                   | 1    |                                                  | !NS           |             |
| 48    | 9590-26722            | RUBBER TUBE / D3.5-230                   | 1    |                                                  | !NS           |             |
| 49    | 9590-26723            | RUBBER TUBE / D3.5-280                   | 1    |                                                  | !NS           |             |
| 50    | 1210-10030            | TERMINAL SLEEVE TMDB-2                   | 4    |                                                  |               |             |
| 51    | 9590-26529            | CONTRACTION TUBE / D6-1M                 | 1    |                                                  |               | M UNIT SALE |
|       |                       |                                          |      |                                                  | INIO          | M UNIT SALE |
| 51-1  | 9590-26521            | CONTRACTION TUBE / D6-60                 | 4    |                                                  | !NS           |             |
| 52    | 9590-27029            | CONTRACTION TUBE/D14-1M                  | 1    |                                                  |               | M UNIT SALE |
| 52    | 9590-27023            | CONTRACTION TUBE /D14-230                | 1    |                                                  | !NS           |             |
| 56    | 1210-10220            | CLAMP JS 202                             | 1    |                                                  |               |             |
| 57    | 1210-10280            | TERMINAL V2-M4                           | 10   |                                                  |               |             |
| 61    | 9590-31210            | LEAD CORD 1.25 UNIT/METER                | 1    |                                                  |               | 4M,6M       |
| 62    | 9590-31110            | LEAD CORD 1.25 UNIT/METER                | 3    | 1                                                |               | 4M,6M       |
| 63    | 9590-23410            | RUBBER TUBE 30 UNIT/METER                | 1    |                                                  | SX            | 4M,6M       |
| 96    | 1210-10160            | PUSH COVER /VH                           | li   | 1                                                |               | ,           |
| 97    | 1210-10170            | SWITCH AY /VH                            | i    |                                                  |               |             |
| 98    | 0916-05025            | SCREW 5X25 SW.PW                         | 4    | 1                                                |               |             |
|       |                       |                                          |      |                                                  |               |             |
| 99    | 0940-10034            | SCREW 4X8 SW (SUS)                       | 6    | <del>                                     </del> |               |             |
| 100   | 1114-37890            | INSULATING PAPER                         | 1    |                                                  |               |             |
| 101   | 1114-49120            | SEAL RING /FX-A                          | 1    | Ī                                                |               |             |
| 102   | 1112-13700            | COVER, SWITCH BOX /FX-A                  | 1    | Ī                                                |               |             |
| 103   | 0022-00620            | BOLT 6X20 SW                             | 4    | Ī                                                |               |             |
| 106   | 1112-13680            | SWITCH BOX /FX-A                         | 1    | L                                                |               |             |
| 107   | 1514-57490            | CODE BUSH / TAPER /SW.BOX                | 1    |                                                  |               |             |
| 116   | 1210-10251            | PRESSURE RUBBER, SW.BOX                  | 1    | Ī                                                |               |             |
| 117   | 1114-35810            | SLIPWASHER 16-24-1T                      | 2    |                                                  |               |             |
| 118   | 1114-37760            | NUT,(16D) SWITCH BOX                     | 1    | Ī                                                |               |             |
| 119   | 1113-35850            | CORD PROTECTOR,SW.BOX/FX                 |      | Ī                                                |               |             |
|       |                       |                                          | 1    | 1                                                |               |             |
| 120   | 1220-10060            | CLAMP JS 245                             |      |                                                  |               | 1514        |
| 124   | 1210-10050            | CABTYRE CORD 1.25-6C-U/M                 | 1    | Ī                                                |               | 15M         |
| 126   | 1513-29660            | PLUG, MALE 6(P) /VH                      | 1    |                                                  |               |             |
| 126A  | 1510-30060            | PIN, PLUG /VH                            | 6    | Ī                                                |               |             |
| 127   | 1510-30020            | TERMINAL TC-1.25                         | 6    | <u></u>                                          |               |             |
| 130   | 1210-10290            | PLUG, FEMALE 6-1.25 /VH                  | 1    |                                                  |               |             |
| 201   | 9201-00600            | DECAL, M-MARK 54D                        | 1    |                                                  |               |             |
| 202   | 9201-10350            | DECAL ,SERIAL NO./ VH-B                  | 1    | Ī                                                |               |             |
| 203   | 9201-06390            | DECAL, CIRCUIT                           | 1    |                                                  |               |             |
| 206   | 9202-10190            | DECAL, GIRGOTT DECAL,EMC-LICENSE / VH,VC | i    | 1                                                |               | TAIWAN      |
| 200   | 3202-10130            | IDLOAL,LING LIGHNOE / VII,VO             |      | 1                                                | <u>i</u>      | IVIMAIN     |