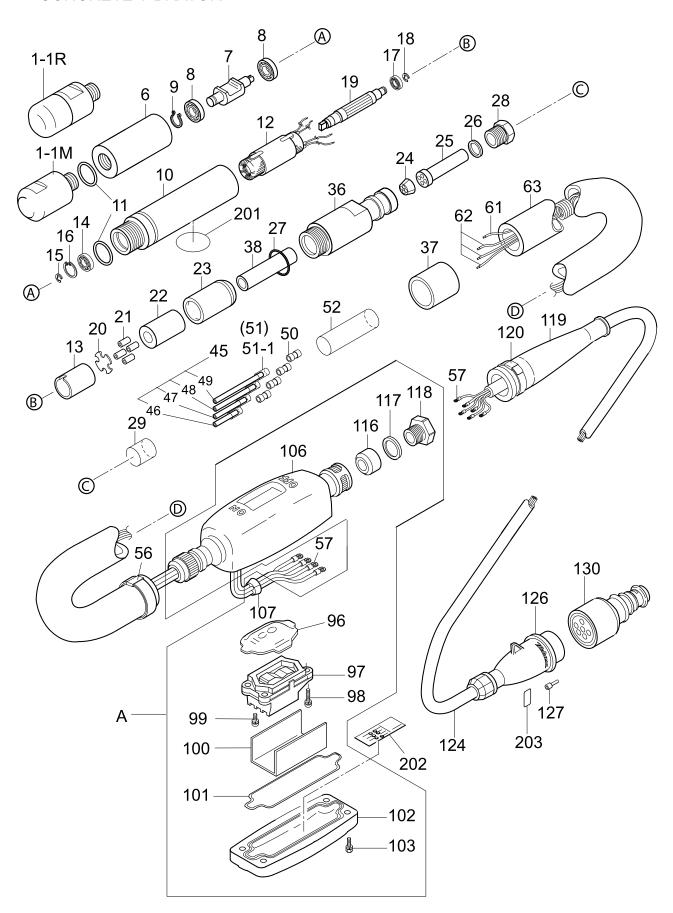

#### PARTS REMARK INDEX

#### How to read the marks and remarks used in this parts book.

Section 1: Explanation of Code Use In "MRK" Column

OO: Interchangeable between the new part and the old one.

XX: Not Interchangeable between new and old.

! PD : Supplied as unit product.

SS: Not available after stock run out.

(The contents of this parts catalog are subject to change without notice.)

CONCREETE VIBRATOR \*\* 1JN \*\*

| CONCH | <u>REETE VIBRATOR</u> |                                          |      |                                                  | ** 1JN        | **          |
|-------|-----------------------|------------------------------------------|------|--------------------------------------------------|---------------|-------------|
| NO.   | PART/NO.              | PART NAME                                | Q'TY | MK                                               | MK2           | REMARKS     |
| Α     | 1519-10011            | SWITCH BOX AY /VH-B                      | 1    |                                                  |               |             |
| 1-1M  | 1114-50190            | HEAD CAP /FX-30.30A                      | 1    |                                                  |               |             |
| 1-1R  | 1114-57150            | RUBBER HEAD CAP ( D32 )                  | i    |                                                  |               |             |
| 6     | 1514-48330            | HEAD CASE /FX-30A,VH                     | i    |                                                  |               |             |
|       | 1114-36520            |                                          | li   |                                                  |               |             |
| 7     |                       | ECCENTRIC ROTATOR /FX-30                 |      |                                                  |               |             |
| 8     | 0425-06000            | BEARING 6000ZZSG                         | 2    |                                                  |               |             |
| 9     | 0802-00100            | STOP RING S-10                           | 1    |                                                  |               |             |
| 10    | 1213-26950            | MOTOR CASE /VH-32                        | 1    |                                                  |               |             |
| 11    | 0503-00240            | O-RING S-24                              | 2    |                                                  |               |             |
| 12    | 1510-30180            | STATOR /VH-32A                           | 1    |                                                  |               |             |
| 13    | 1514-48310            | BEARING HOLDER VH-32A                    | 1    |                                                  |               |             |
| 14    | 0425-00608            | BEARING 608ZZSG                          | 1    |                                                  |               |             |
| 15    | 0803-00060            | STOP RING E-6                            | 1    |                                                  |               |             |
| 16    | 0801-00220            | STOP RING R-22                           | 1    |                                                  |               |             |
| 17    | 0423-00126            | BEARING MR126ZZ/MC3                      | 1    |                                                  |               |             |
| 18    | 0803-00050            | STOP RING E-5                            | 1    |                                                  |               |             |
|       |                       |                                          |      |                                                  |               |             |
| 19    | 1510-30170            | ROTOR /VH-32A                            | 1    |                                                  |               |             |
| 20    | 1214-37630            | SEAT 23D-1T /VH-32                       | 1    |                                                  |               |             |
| 21    | 1114-25560            | TUBE 3.2X4.2X40L                         | 4    |                                                  |               |             |
| 22    | 1214-37650            | CORD HOLDER 10-19-45L/VH                 | 1    |                                                  |               |             |
| 23    | 1114-48350            | GUIDE HOLDER /FX-30A,VH                  | 1    |                                                  |               |             |
| 24    | 1514-57480            | CORD BUSH / VH ,D15-2.7                  | 1    | Ī                                                |               |             |
| 25    | 1114-57100            | CORD PROTECTOR(LEAD)FX40B                | 1    |                                                  |               |             |
| 26    | 1214-37551            | SLIP WASHER /VH                          | 1    | Ī                                                |               |             |
| 27    | 0502-00200            | O-RING P-20                              | li   | 1                                                |               |             |
| 28    | 1114-48340            | NUT,CORD PROTECTOR /FX-A                 | 1    | <del>                                     </del> | SS!1114-61350 |             |
| 29    | 9590-27029            | CONTRACTION TUBE/D14-1M                  |      | Ī                                                | 01000         | M UNIT SALE |
|       |                       |                                          | -    |                                                  | INC           | M UNIT SALE |
| 29    | 9590-27022            | CONTRACTION TUBE/D14-35                  | 1    |                                                  | !NS           |             |
| 36    | 1214-37660            | HOSE COUPLING /VH-32                     | 1    |                                                  |               |             |
| 37    | 1214-37690            | HOSE CLAMP 35D-50L /VH-32                | 1    |                                                  |               |             |
| 38    | 1114-48390            | TUBE 7D-10D-46L                          | 1    |                                                  |               |             |
| 45    | 9590-26729            | RUBBER TUBE / D3.5-1M                    | 1    |                                                  |               | M UNIT SALE |
| 46    | 9590-26727            | RUBBER TUBE / D3.5-130                   | 1    |                                                  | !NS           |             |
| 47    | 9590-26721            | RUBBER TUBE / D3.5-180                   | 1    |                                                  | !NS           |             |
| 48    | 9590-26722            | RUBBER TUBE / D3.5-230                   | 1    |                                                  | !NS           |             |
| 49    | 9590-26723            | RUBBER TUBE / D3.5-280                   | 1    |                                                  | !NS           |             |
| 50    | 1210-10030            | TERMINAL SLEEVE TMDB-2                   | 4    |                                                  |               |             |
| 51    | 9590-26529            | CONTRACTION TUBE / D6-1M                 | 1    |                                                  |               | M UNIT SALE |
|       |                       |                                          |      |                                                  | INIO          | M UNIT SALE |
| 51-1  | 9590-26521            | CONTRACTION TUBE / D6-60                 | 4    |                                                  | !NS           |             |
| 52    | 9590-27029            | CONTRACTION TUBE/D14-1M                  | 1    |                                                  |               | M UNIT SALE |
| 52    | 9590-27023            | CONTRACTION TUBE /D14-230                | 1    |                                                  | !NS           |             |
| 56    | 1210-10220            | CLAMP JS 202                             | 1    |                                                  |               |             |
| 57    | 1210-10280            | TERMINAL V2-M4                           | 10   |                                                  |               |             |
| 61    | 9590-31210            | LEAD CORD 1.25 UNIT/METER                | 1    |                                                  |               | 4M,6M       |
| 62    | 9590-31110            | LEAD CORD 1.25 UNIT/METER                | 3    | 1                                                |               | 4M,6M       |
| 63    | 9590-23410            | RUBBER TUBE 30 UNIT/METER                | 1    |                                                  | SX            | 4M,6M       |
| 96    | 1210-10160            | PUSH COVER /VH                           | li   | 1                                                |               | ,           |
| 97    | 1210-10170            | SWITCH AY /VH                            | i    |                                                  |               |             |
| 98    | 0916-05025            | SCREW 5X25 SW.PW                         | 4    | 1                                                |               |             |
|       |                       |                                          |      |                                                  |               |             |
| 99    | 0940-10034            | SCREW 4X8 SW (SUS)                       | 6    | <del>                                     </del> |               |             |
| 100   | 1114-37890            | INSULATING PAPER                         | 1    |                                                  |               |             |
| 101   | 1114-49120            | SEAL RING /FX-A                          | 1    | Ī                                                |               |             |
| 102   | 1112-13700            | COVER, SWITCH BOX /FX-A                  | 1    | Ī                                                |               |             |
| 103   | 0022-00620            | BOLT 6X20 SW                             | 4    | Ī                                                |               |             |
| 106   | 1112-13680            | SWITCH BOX /FX-A                         | 1    | L                                                |               |             |
| 107   | 1514-57490            | CODE BUSH / TAPER /SW.BOX                | 1    |                                                  |               |             |
| 116   | 1210-10251            | PRESSURE RUBBER, SW.BOX                  | 1    | Ī                                                |               |             |
| 117   | 1114-35810            | SLIPWASHER 16-24-1T                      | 2    |                                                  |               |             |
| 118   | 1114-37760            | NUT,(16D) SWITCH BOX                     | 1    | Ī                                                |               |             |
| 119   | 1113-35850            | CORD PROTECTOR,SW.BOX/FX                 |      | Ī                                                |               |             |
|       |                       |                                          | 1    | 1                                                |               |             |
| 120   | 1220-10060            | CLAMP JS 245                             |      |                                                  |               | 1514        |
| 124   | 1210-10050            | CABTYRE CORD 1.25-6C-U/M                 | 1    | Ī                                                |               | 15M         |
| 126   | 1513-29660            | PLUG, MALE 6(P) /VH                      | 1    |                                                  |               |             |
| 126A  | 1510-30060            | PIN, PLUG /VH                            | 6    | Ī                                                |               |             |
| 127   | 1510-30020            | TERMINAL TC-1.25                         | 6    | <u></u>                                          |               |             |
| 130   | 1210-10290            | PLUG, FEMALE 6-1.25 /VH                  | 1    |                                                  |               |             |
| 201   | 9201-00600            | DECAL, M-MARK 54D                        | 1    |                                                  |               |             |
| 202   | 9201-10350            | DECAL ,SERIAL NO./ VH-B                  | 1    | Ī                                                |               |             |
| 203   | 9201-06390            | DECAL, CIRCUIT                           | 1    |                                                  |               |             |
| 206   | 9202-10190            | DECAL, GIRGOTT DECAL,EMC-LICENSE / VH,VC | i    | 1                                                |               | TAIWAN      |
| 200   | 3202-10130            | IDLOAL,LING LIGHNOE / VII,VO             |      | 1                                                | <u>i</u>      | IVIMAIN     |