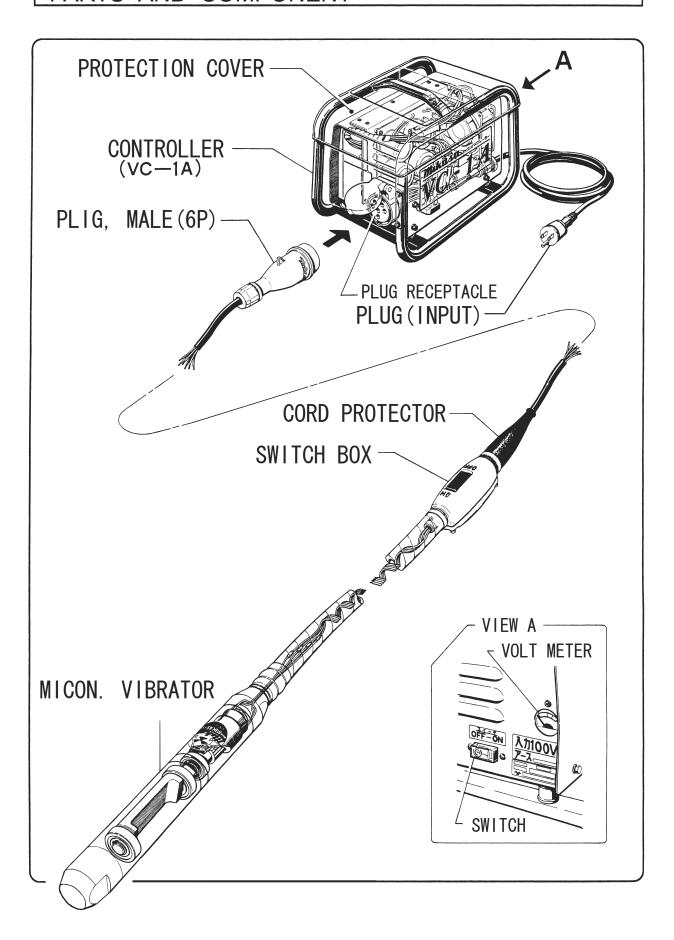

## PARTS AND COMPONENT

#### MICRO COMPUTER CONTROLLED CONCRETE VIBRATOR

#### 3. Operation

- 1) Make sure that power supply is rater 80-120V, 50/60Hz, single phase for VC-1A and VC-2B.
- 2) Agter making sure that power switch for the controller is turned off, connect te input cord to power supply and do not forget to connect earthing eigher. (In case of VC-1A and VC-2B, make sure that input voltmeter remains inside the green zone of 80~120V. Input voltmeter should point within 180~240V range for VC-1AII.
- 3) After making sure that switch of vibrator is turned off, connect plug. Be sure to insert the plug completely, because, if it loosens during operation, open phase may result, causing the vibration to stop.
- 4) Turn on the controller switch.
- 5) Turn on the vibrator switch.
- 6) If, while controller is running, over-current or any other trouble including open phase or short circuit should develop, protective circuit will actuate to stop the vibrator. After turning off the vibrator switch, turn off the controller switch and locate cause for trouble.
- 7) Be sure to perform warm-up run to secure constant flow of electric current. (This should be observed during winter season in particular.)
- 8) Whenever you suspend your work, be sure to turn off the vibrator switch.
- 9) After completion of work, first turn off the vibrator switch, followed by turning off the controller switch and disconnecting the input plug.
- 10) During work or moving, avoid pulling or lifting the micon vibrator set forcibly with cabtyre cord only.

#### 4. Maintenance and inspection

- Remove any concrete deposited to vibrator head, hose, switch box, cabtyre cord
  or plug before it sets and hardens.
- 2) Periodically check for loosened thread or belt and for cracked hose or cabtyre cord and replace, at earlier stage, should any crack in hose or cabtyre cord be discovered.
- 3) Check for wear of vibratio head form time to time. From appearance, replace it if and when wrench hook step has worn out.