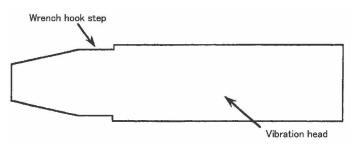

#### 4. Maintenance and inspection

- Remove any concrete deposited to vibrator head, hose, switch box, cabtyre cord
  or plug before it sets and hardens.
- 2) Periodically check for loosened thread or belt and for cracked hose or cabtyre cord and replace, at earlier stage, should any crack in hose or cabtyre cord be discovered.
- 3) Check for wear of vibratio head form time to time. From appearance, replace it if and when wrench hook step has worn out.