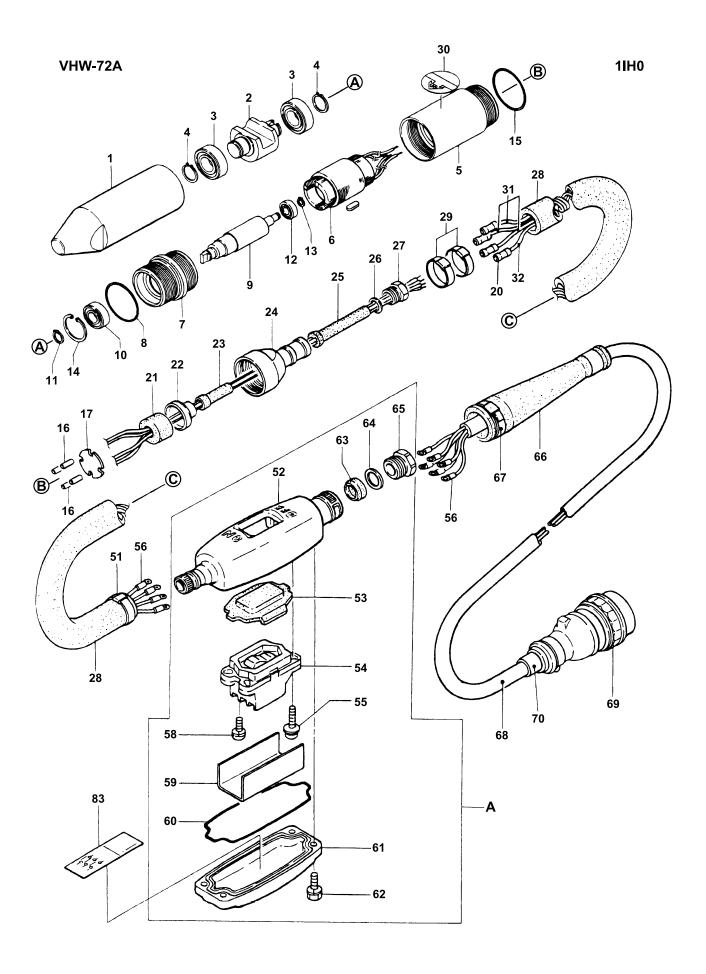

#### VHW-TYPE

| MODEL   | Head dimensions | Hose   | Cable  | Voltage | Cycle | Current | Amplitude | v.p.m. | Weight    |
|---------|-----------------|--------|--------|---------|-------|---------|-----------|--------|-----------|
|         | dia x L(mm)     | length | length | (V)     | (hz)  | (A)     | (mm)      |        | (kg)      |
|         |                 | (m)    | (m)    |         |       |         |           |        |           |
| VHW-62A | 61 x 434        | 4-6    | 15-20  | 58      | 360   | 10.0    | 2.5       | 10,800 | 16.2/18.0 |
| VHW-72A | 72 x 401        | 4-6    | 15-20  | 58      | 360   | 11.0    | 2.1       | 10,800 | 18.2/20.0 |