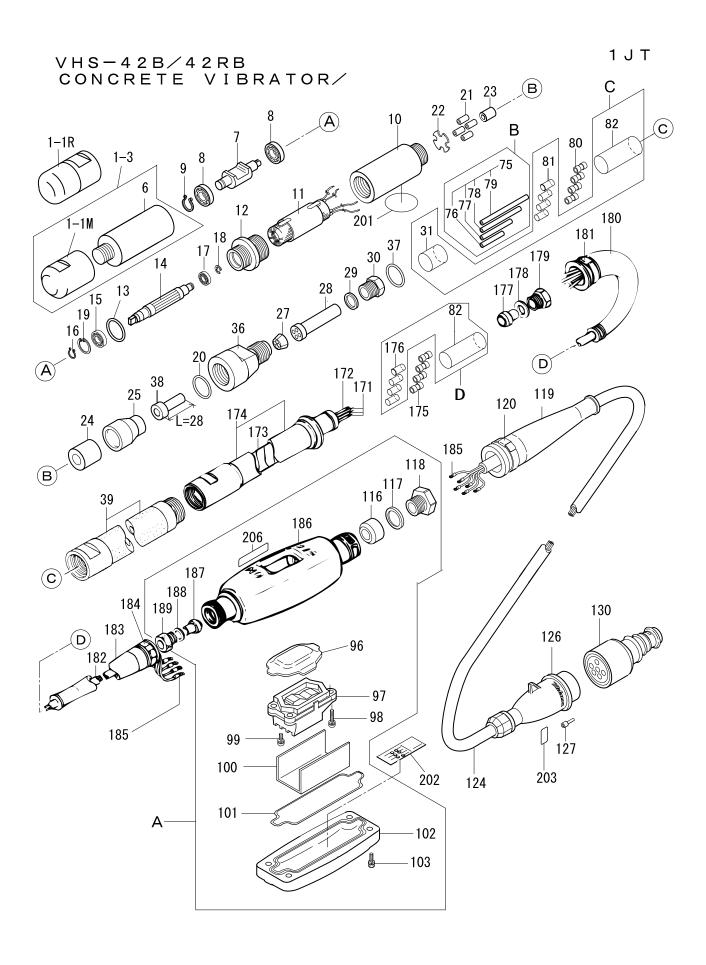

! PD : Supplied as unit product.

SS: Not available after stock run out.

(The contents of this parts catalog are subject to change without notice.)

CONCREETE VIBRATOR \*\* 1JN \*\*

| CONCH | <u>REETE VIBRATOR</u> |                                          |      |                                                  | ** 1JN        | **          |
|-------|-----------------------|------------------------------------------|------|--------------------------------------------------|---------------|-------------|
| NO.   | PART/NO.              | PART NAME                                | Q'TY | MK                                               | MK2           | REMARKS     |
| Α     | 1519-10011            | SWITCH BOX AY /VH-B                      | 1    |                                                  |               |             |
| 1-1M  | 1114-50190            | HEAD CAP /FX-30.30A                      | 1    |                                                  |               |             |
| 1-1R  | 1114-57150            | RUBBER HEAD CAP ( D32 )                  | i    |                                                  |               |             |
| 6     | 1514-48330            | HEAD CASE /FX-30A,VH                     | i    |                                                  |               |             |
|       | 1114-36520            |                                          | li   |                                                  |               |             |
| 7     |                       | ECCENTRIC ROTATOR /FX-30                 |      |                                                  |               |             |
| 8     | 0425-06000            | BEARING 6000ZZSG                         | 2    |                                                  |               |             |
| 9     | 0802-00100            | STOP RING S-10                           | 1    |                                                  |               |             |
| 10    | 1213-26950            | MOTOR CASE /VH-32                        | 1    |                                                  |               |             |
| 11    | 0503-00240            | O-RING S-24                              | 2    |                                                  |               |             |
| 12    | 1510-30180            | STATOR /VH-32A                           | 1    |                                                  |               |             |
| 13    | 1514-48310            | BEARING HOLDER VH-32A                    | 1    |                                                  |               |             |
| 14    | 0425-00608            | BEARING 608ZZSG                          | 1    |                                                  |               |             |
| 15    | 0803-00060            | STOP RING E-6                            | 1    |                                                  |               |             |
| 16    | 0801-00220            | STOP RING R-22                           | 1    |                                                  |               |             |
| 17    | 0423-00126            | BEARING MR126ZZ/MC3                      | 1    |                                                  |               |             |
| 18    | 0803-00050            | STOP RING E-5                            | 1    |                                                  |               |             |
|       |                       |                                          |      |                                                  |               |             |
| 19    | 1510-30170            | ROTOR /VH-32A                            | 1    |                                                  |               |             |
| 20    | 1214-37630            | SEAT 23D-1T /VH-32                       | 1    |                                                  |               |             |
| 21    | 1114-25560            | TUBE 3.2X4.2X40L                         | 4    |                                                  |               |             |
| 22    | 1214-37650            | CORD HOLDER 10-19-45L/VH                 | 1    |                                                  |               |             |
| 23    | 1114-48350            | GUIDE HOLDER /FX-30A,VH                  | 1    |                                                  |               |             |
| 24    | 1514-57480            | CORD BUSH / VH ,D15-2.7                  | 1    | Ī                                                |               |             |
| 25    | 1114-57100            | CORD PROTECTOR(LEAD)FX40B                | 1    |                                                  |               |             |
| 26    | 1214-37551            | SLIP WASHER /VH                          | 1    | Ī                                                |               |             |
| 27    | 0502-00200            | O-RING P-20                              | li   | 1                                                |               |             |
| 28    | 1114-48340            | NUT,CORD PROTECTOR /FX-A                 | 1    | <del>                                     </del> | SS!1114-61350 |             |
| 29    | 9590-27029            | CONTRACTION TUBE/D14-1M                  |      | Ī                                                | 01000         | M UNIT SALE |
|       |                       |                                          | -    |                                                  | INC           | M UNIT SALE |
| 29    | 9590-27022            | CONTRACTION TUBE/D14-35                  | 1    |                                                  | !NS           |             |
| 36    | 1214-37660            | HOSE COUPLING /VH-32                     | 1    |                                                  |               |             |
| 37    | 1214-37690            | HOSE CLAMP 35D-50L /VH-32                | 1    |                                                  |               |             |
| 38    | 1114-48390            | TUBE 7D-10D-46L                          | 1    |                                                  |               |             |
| 45    | 9590-26729            | RUBBER TUBE / D3.5-1M                    | 1    |                                                  |               | M UNIT SALE |
| 46    | 9590-26727            | RUBBER TUBE / D3.5-130                   | 1    |                                                  | !NS           |             |
| 47    | 9590-26721            | RUBBER TUBE / D3.5-180                   | 1    |                                                  | !NS           |             |
| 48    | 9590-26722            | RUBBER TUBE / D3.5-230                   | 1    |                                                  | !NS           |             |
| 49    | 9590-26723            | RUBBER TUBE / D3.5-280                   | 1    |                                                  | !NS           |             |
| 50    | 1210-10030            | TERMINAL SLEEVE TMDB-2                   | 4    |                                                  |               |             |
| 51    | 9590-26529            | CONTRACTION TUBE / D6-1M                 | 1    |                                                  |               | M UNIT SALE |
|       |                       |                                          |      |                                                  | INIO          | M UNIT SALE |
| 51-1  | 9590-26521            | CONTRACTION TUBE / D6-60                 | 4    |                                                  | !NS           |             |
| 52    | 9590-27029            | CONTRACTION TUBE/D14-1M                  | 1    |                                                  |               | M UNIT SALE |
| 52    | 9590-27023            | CONTRACTION TUBE /D14-230                | 1    |                                                  | !NS           |             |
| 56    | 1210-10220            | CLAMP JS 202                             | 1    |                                                  |               |             |
| 57    | 1210-10280            | TERMINAL V2-M4                           | 10   |                                                  |               |             |
| 61    | 9590-31210            | LEAD CORD 1.25 UNIT/METER                | 1    |                                                  |               | 4M,6M       |
| 62    | 9590-31110            | LEAD CORD 1.25 UNIT/METER                | 3    | 1                                                |               | 4M,6M       |
| 63    | 9590-23410            | RUBBER TUBE 30 UNIT/METER                | 1    |                                                  | SX            | 4M,6M       |
| 96    | 1210-10160            | PUSH COVER /VH                           | li   | 1                                                |               | ,           |
| 97    | 1210-10170            | SWITCH AY /VH                            | i    |                                                  |               |             |
| 98    | 0916-05025            | SCREW 5X25 SW.PW                         | 4    | 1                                                |               |             |
|       |                       |                                          |      |                                                  |               |             |
| 99    | 0940-10034            | SCREW 4X8 SW (SUS)                       | 6    | <del>                                     </del> |               |             |
| 100   | 1114-37890            | INSULATING PAPER                         | 1    |                                                  |               |             |
| 101   | 1114-49120            | SEAL RING /FX-A                          | 1    | Ī                                                |               |             |
| 102   | 1112-13700            | COVER, SWITCH BOX /FX-A                  | 1    | Ī                                                |               |             |
| 103   | 0022-00620            | BOLT 6X20 SW                             | 4    | Ī                                                |               |             |
| 106   | 1112-13680            | SWITCH BOX /FX-A                         | 1    | L                                                |               |             |
| 107   | 1514-57490            | CODE BUSH / TAPER /SW.BOX                | 1    |                                                  |               |             |
| 116   | 1210-10251            | PRESSURE RUBBER, SW.BOX                  | 1    | Ī                                                |               |             |
| 117   | 1114-35810            | SLIPWASHER 16-24-1T                      | 2    |                                                  |               |             |
| 118   | 1114-37760            | NUT,(16D) SWITCH BOX                     | 1    | Ī                                                |               |             |
| 119   | 1113-35850            | CORD PROTECTOR,SW.BOX/FX                 |      | Ī                                                |               |             |
|       |                       |                                          | 1    | 1                                                |               |             |
| 120   | 1220-10060            | CLAMP JS 245                             |      |                                                  |               | 1514        |
| 124   | 1210-10050            | CABTYRE CORD 1.25-6C-U/M                 | 1    | Ī                                                |               | 15M         |
| 126   | 1513-29660            | PLUG, MALE 6(P) /VH                      | 1    |                                                  |               |             |
| 126A  | 1510-30060            | PIN, PLUG /VH                            | 6    | Ī                                                |               |             |
| 127   | 1510-30020            | TERMINAL TC-1.25                         | 6    | <u></u>                                          |               |             |
| 130   | 1210-10290            | PLUG, FEMALE 6-1.25 /VH                  | 1    |                                                  |               |             |
| 201   | 9201-00600            | DECAL, M-MARK 54D                        | 1    |                                                  |               |             |
| 202   | 9201-10350            | DECAL ,SERIAL NO./ VH-B                  | 1    | Ī                                                |               |             |
| 203   | 9201-06390            | DECAL, CIRCUIT                           | 1    |                                                  |               |             |
| 206   | 9202-10190            | DECAL, GIRGOTT DECAL,EMC-LICENSE / VH,VC | i    | 1                                                |               | TAIWAN      |
| 200   | 3202-10130            | IDLOAL,LING LIGHNOE / VII,VO             |      | 1                                                | <u>i</u>      | IVIMAIN     |