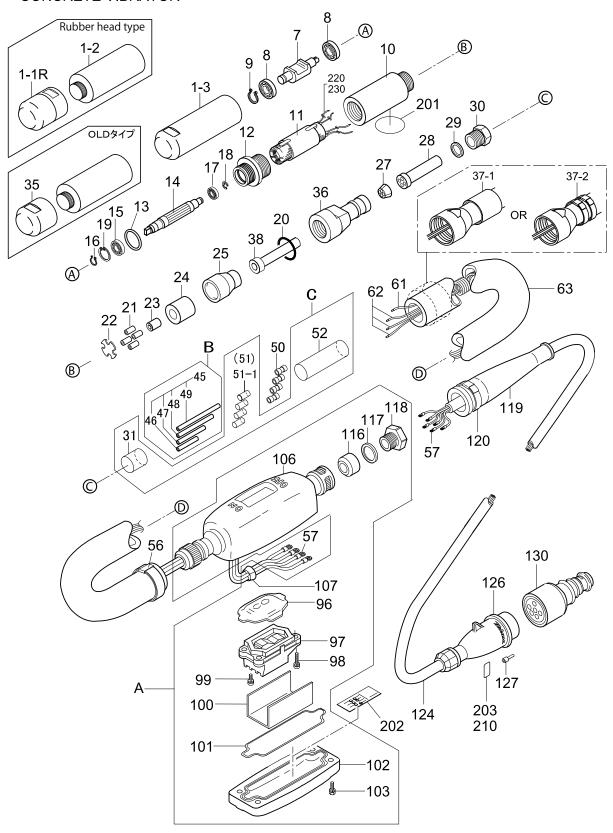

! PD : Supplied as unit product.

SS: Not available after stock run out.

(The contents of this parts catalog are subject to change without notice.)

CONCREETE VIBRATOR \*\* 1JN \*\*

| CONCH | <u>REETE VIBRATOR</u> |                                          |      |                                                  | ** 1JN        | **          |
|-------|-----------------------|------------------------------------------|------|--------------------------------------------------|---------------|-------------|
| NO.   | PART/NO.              | PART NAME                                | Q'TY | MK                                               | MK2           | REMARKS     |
| Α     | 1519-10011            | SWITCH BOX AY /VH-B                      | 1    |                                                  |               |             |
| 1-1M  | 1114-50190            | HEAD CAP /FX-30.30A                      | 1    |                                                  |               |             |
| 1-1R  | 1114-57150            | RUBBER HEAD CAP ( D32 )                  | i    |                                                  |               |             |
| 6     | 1514-48330            | HEAD CASE /FX-30A,VH                     | i    |                                                  |               |             |
|       | 1114-36520            |                                          | li   |                                                  |               |             |
| 7     |                       | ECCENTRIC ROTATOR /FX-30                 |      |                                                  |               |             |
| 8     | 0425-06000            | BEARING 6000ZZSG                         | 2    |                                                  |               |             |
| 9     | 0802-00100            | STOP RING S-10                           | 1    |                                                  |               |             |
| 10    | 1213-26950            | MOTOR CASE /VH-32                        | 1    |                                                  |               |             |
| 11    | 0503-00240            | O-RING S-24                              | 2    |                                                  |               |             |
| 12    | 1510-30180            | STATOR /VH-32A                           | 1    |                                                  |               |             |
| 13    | 1514-48310            | BEARING HOLDER VH-32A                    | 1    |                                                  |               |             |
| 14    | 0425-00608            | BEARING 608ZZSG                          | 1    |                                                  |               |             |
| 15    | 0803-00060            | STOP RING E-6                            | 1    |                                                  |               |             |
| 16    | 0801-00220            | STOP RING R-22                           | 1    |                                                  |               |             |
| 17    | 0423-00126            | BEARING MR126ZZ/MC3                      | 1    |                                                  |               |             |
| 18    | 0803-00050            | STOP RING E-5                            | 1    |                                                  |               |             |
|       |                       |                                          |      |                                                  |               |             |
| 19    | 1510-30170            | ROTOR /VH-32A                            | 1    |                                                  |               |             |
| 20    | 1214-37630            | SEAT 23D-1T /VH-32                       | 1    |                                                  |               |             |
| 21    | 1114-25560            | TUBE 3.2X4.2X40L                         | 4    |                                                  |               |             |
| 22    | 1214-37650            | CORD HOLDER 10-19-45L/VH                 | 1    |                                                  |               |             |
| 23    | 1114-48350            | GUIDE HOLDER /FX-30A,VH                  | 1    |                                                  |               |             |
| 24    | 1514-57480            | CORD BUSH / VH ,D15-2.7                  | 1    | Ī                                                |               |             |
| 25    | 1114-57100            | CORD PROTECTOR(LEAD)FX40B                | 1    |                                                  |               |             |
| 26    | 1214-37551            | SLIP WASHER /VH                          | 1    | Ī                                                |               |             |
| 27    | 0502-00200            | O-RING P-20                              | li   | 1                                                |               |             |
| 28    | 1114-48340            | NUT,CORD PROTECTOR /FX-A                 | 1    | <del>                                     </del> | SS!1114-61350 |             |
| 29    | 9590-27029            | CONTRACTION TUBE/D14-1M                  |      | Ī                                                | 01000         | M UNIT SALE |
|       |                       |                                          | -    |                                                  | INC           | M UNIT SALE |
| 29    | 9590-27022            | CONTRACTION TUBE/D14-35                  | 1    |                                                  | !NS           |             |
| 36    | 1214-37660            | HOSE COUPLING /VH-32                     | 1    |                                                  |               |             |
| 37    | 1214-37690            | HOSE CLAMP 35D-50L /VH-32                | 1    |                                                  |               |             |
| 38    | 1114-48390            | TUBE 7D-10D-46L                          | 1    |                                                  |               |             |
| 45    | 9590-26729            | RUBBER TUBE / D3.5-1M                    | 1    |                                                  |               | M UNIT SALE |
| 46    | 9590-26727            | RUBBER TUBE / D3.5-130                   | 1    |                                                  | !NS           |             |
| 47    | 9590-26721            | RUBBER TUBE / D3.5-180                   | 1    |                                                  | !NS           |             |
| 48    | 9590-26722            | RUBBER TUBE / D3.5-230                   | 1    |                                                  | !NS           |             |
| 49    | 9590-26723            | RUBBER TUBE / D3.5-280                   | 1    |                                                  | !NS           |             |
| 50    | 1210-10030            | TERMINAL SLEEVE TMDB-2                   | 4    |                                                  |               |             |
| 51    | 9590-26529            | CONTRACTION TUBE / D6-1M                 | 1    |                                                  |               | M UNIT SALE |
|       |                       |                                          |      |                                                  | INIO          | M UNIT SALE |
| 51-1  | 9590-26521            | CONTRACTION TUBE / D6-60                 | 4    |                                                  | !NS           |             |
| 52    | 9590-27029            | CONTRACTION TUBE/D14-1M                  | 1    |                                                  |               | M UNIT SALE |
| 52    | 9590-27023            | CONTRACTION TUBE /D14-230                | 1    |                                                  | !NS           |             |
| 56    | 1210-10220            | CLAMP JS 202                             | 1    |                                                  |               |             |
| 57    | 1210-10280            | TERMINAL V2-M4                           | 10   |                                                  |               |             |
| 61    | 9590-31210            | LEAD CORD 1.25 UNIT/METER                | 1    |                                                  |               | 4M,6M       |
| 62    | 9590-31110            | LEAD CORD 1.25 UNIT/METER                | 3    | 1                                                |               | 4M,6M       |
| 63    | 9590-23410            | RUBBER TUBE 30 UNIT/METER                | 1    |                                                  | SX            | 4M,6M       |
| 96    | 1210-10160            | PUSH COVER /VH                           | li   | 1                                                |               | ,           |
| 97    | 1210-10170            | SWITCH AY /VH                            | i    |                                                  |               |             |
| 98    | 0916-05025            | SCREW 5X25 SW.PW                         | 4    | 1                                                |               |             |
|       |                       |                                          |      |                                                  |               |             |
| 99    | 0940-10034            | SCREW 4X8 SW (SUS)                       | 6    | <del>                                     </del> |               |             |
| 100   | 1114-37890            | INSULATING PAPER                         | 1    |                                                  |               |             |
| 101   | 1114-49120            | SEAL RING /FX-A                          | 1    | Ī                                                |               |             |
| 102   | 1112-13700            | COVER, SWITCH BOX /FX-A                  | 1    | Ī                                                |               |             |
| 103   | 0022-00620            | BOLT 6X20 SW                             | 4    | Ī                                                |               |             |
| 106   | 1112-13680            | SWITCH BOX /FX-A                         | 1    | L                                                |               |             |
| 107   | 1514-57490            | CODE BUSH / TAPER /SW.BOX                | 1    |                                                  |               |             |
| 116   | 1210-10251            | PRESSURE RUBBER, SW.BOX                  | 1    | Ī                                                |               |             |
| 117   | 1114-35810            | SLIPWASHER 16-24-1T                      | 2    |                                                  |               |             |
| 118   | 1114-37760            | NUT,(16D) SWITCH BOX                     | 1    | Ī                                                |               |             |
| 119   | 1113-35850            | CORD PROTECTOR,SW.BOX/FX                 |      | Ī                                                |               |             |
|       |                       |                                          | 1    | 1                                                |               |             |
| 120   | 1220-10060            | CLAMP JS 245                             |      |                                                  |               | 1514        |
| 124   | 1210-10050            | CABTYRE CORD 1.25-6C-U/M                 | 1    | Ī                                                |               | 15M         |
| 126   | 1513-29660            | PLUG, MALE 6(P) /VH                      | 1    |                                                  |               |             |
| 126A  | 1510-30060            | PIN, PLUG /VH                            | 6    | Ī                                                |               |             |
| 127   | 1510-30020            | TERMINAL TC-1.25                         | 6    | <u></u>                                          |               |             |
| 130   | 1210-10290            | PLUG, FEMALE 6-1.25 /VH                  | 1    |                                                  |               |             |
| 201   | 9201-00600            | DECAL, M-MARK 54D                        | 1    |                                                  |               |             |
| 202   | 9201-10350            | DECAL ,SERIAL NO./ VH-B                  | 1    | Ī                                                |               |             |
| 203   | 9201-06390            | DECAL, CIRCUIT                           | 1    |                                                  |               |             |
| 206   | 9202-10190            | DECAL, GIRGOTT DECAL,EMC-LICENSE / VH,VC | i    | 1                                                |               | TAIWAN      |
| 200   | 3202-10130            | IDLOAL,LING LIGHNOE / VII,VO             |      | 1                                                | <u>i</u>      | IVIMAIN     |