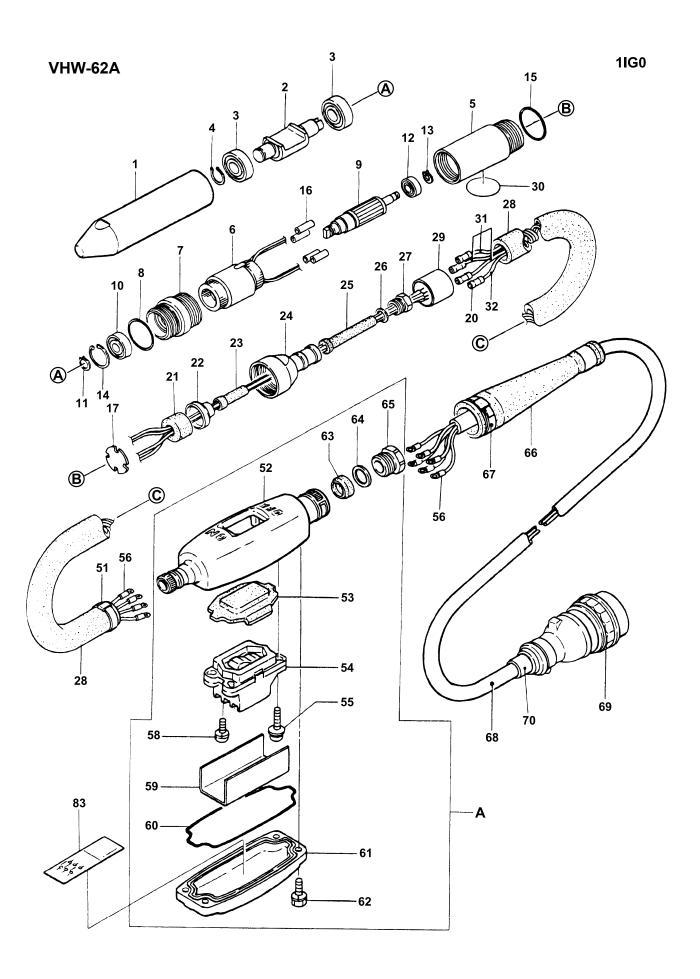

#### VHW-TYPE

| MODEL   | Head dimensions | Hose   | Cable  | Voltage | Cycle | Current | Amplitude | v.p.m. | Weight    |
|---------|-----------------|--------|--------|---------|-------|---------|-----------|--------|-----------|
|         | dia x L(mm)     | length | length | (V)     | (hz)  | (A)     | (mm)      |        | (kg)      |
|         |                 | (m)    | (m)    |         |       |         |           |        |           |
| VHW-62A | 61 x 434        | 4-6    | 15-20  | 58      | 360   | 10.0    | 2.5       | 10,800 | 16.2/18.0 |
| VHW-72A | 72 x 401        | 4-6    | 15-20  | 58      | 360   | 11.0    | 2.1       | 10,800 | 18.2/20.0 |