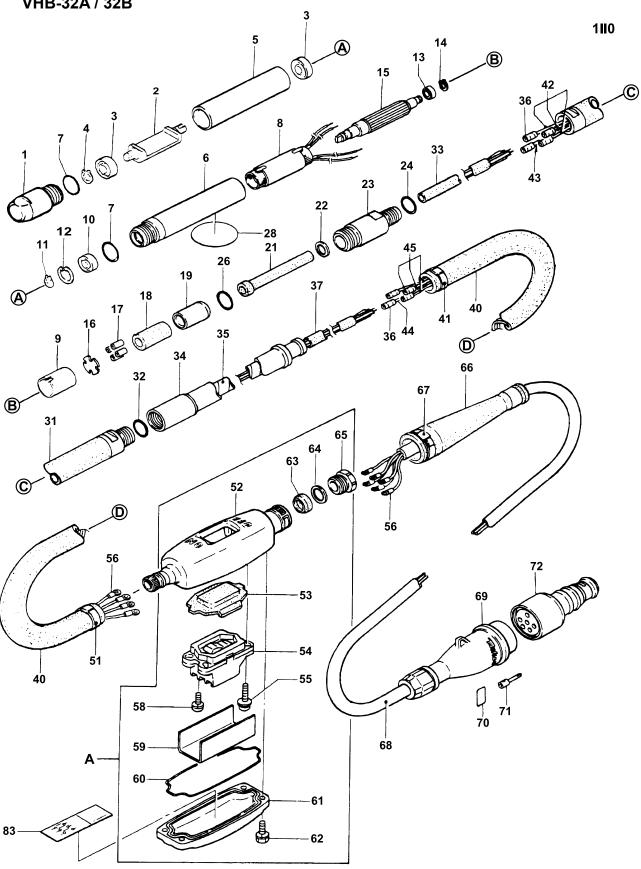

## VHS/VHB-TYPE

| MODEL   | Head Dimensions | Pipe   | Cable  | Voltage | Cycle | Current | Amplitude | v.p.m. | Weight |
|---------|-----------------|--------|--------|---------|-------|---------|-----------|--------|--------|
|         | dia x L(mm)     | length | length | (V)     | (hz)  | (A)     | (mm)      |        | (kg)   |
|         |                 | (m)    | (m)    |         |       |         |           |        |        |
| VHS-32B | 32 x 355        | 2.59   | 15     | 58      | 400   | 3.0     | 1.7       | 12,000 | 11.0   |
| VHS-42B | 43 x 327        | 3.34   | 15     | 58      | 400   | 5.0     | 2.0       | 12,000 | 16.0   |
| VHB-32B | 32 x 355        | 1.69   | 15     | 58      | 400   | 3.0     | 1.7       | 12,000 | 11.0   |
| VHB-42B | 43 x 327        | 1.72   | 15     | 58      | 400   | 5.0     | 2.0       | 12,000 | 16.0   |